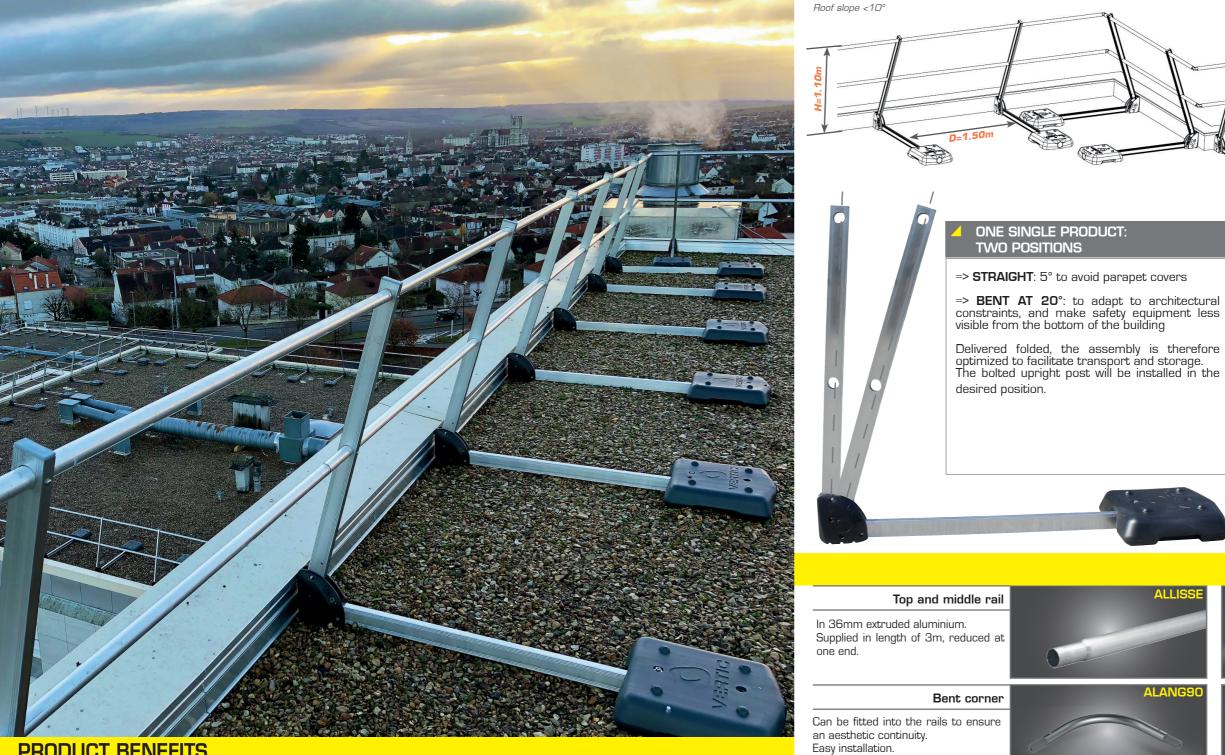

## **COLLECTIVE PROTECTION: Guardrail FREE-STANDING ALTILISSE**

Assembly unit with counterweight

Rail and upright made of aluminium.

Concrete counter-weight with plastic covering. Folded to optimize storage.

## **PRODUCT BENEFITS**

- **RESISTANT:** made of aluminium
- **PROTECTION OF THE WATERPROOFING MEMBRANE**: thanks to the ergonomic, rounded shape of the counterweight and the front bumper. The plastic covering of the counterweight prevents from any cracking of the concrete block
- EASE OF INSTALLATION: pre-assembled unit
- **STABILITY OF THE SYSTEM:** the counterweight, that can be handled by one single person, includes an ergonomic handle, and ensures the stability of the system

28

- **OPTIMISED STORAGE:** four locating pins ensure stacking and facilitate storage of the counterweights
- Free circulation of the rainwater under the crossbar

ALANG

ALAE