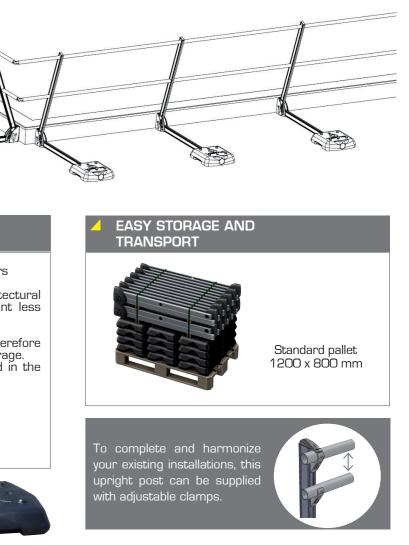

## COMPONENTS ALTILISSE®

| 3 | ALEAA   |                                                                                                                                                      |
|---|---------|------------------------------------------------------------------------------------------------------------------------------------------------------|
|   | ALEAA   | Articulated corner coupling                                                                                                                          |
|   |         | Allows making corners from 70° to 180°.<br>Easily adjustable on site.<br>Material: plastic                                                           |
|   | ALERF   | Fixed straight coupling                                                                                                                              |
|   | 0       | For assembling longitudinal sections of non-<br>reduced rails and middle rails.<br>Fits directly inside the top and middle rails.                    |
| L | ALBOUCH | End plug                                                                                                                                             |
|   |         | Discret ribbed plug for a perfect safety of the ends of top and middle rails.                                                                        |
| - | ALEXTM  | Wall end-bracket                                                                                                                                     |
|   |         | Enables the mounting of rails on any wall.<br>Fixed directly onto the wall with 2 fixings<br>diameter 10mm maxi (not included).<br>Material: plastic |